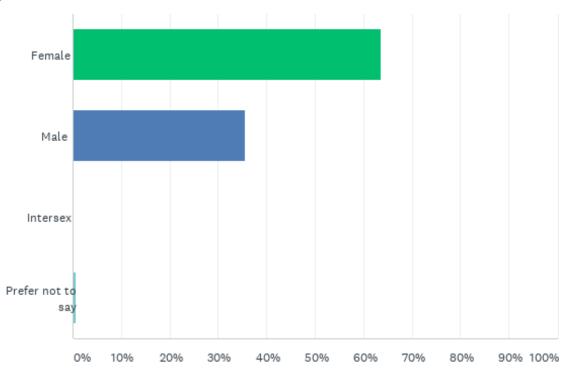

# Q1: What is your Gender?

# Q1: What is your Gender?

| ANSWER CHOICES    | RESPONSES |     |
|-------------------|-----------|-----|
| Female            | 63.57%    | 281 |
| Male              | 35.52%    | 157 |
| Intersex          | 0.23%     | 1   |
| Prefer not to say | 0.68%     | 3   |
| TOTAL             |           | 442 |