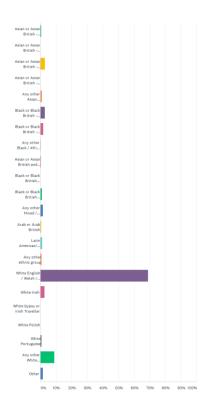

Q3: What is your ethnic group? (Choose an option that best describes your ethnic group or background)

#### Q3: What is your ethnic group? (Choose an option that best describes your ethnic group or background)

| ANSWER CHOICES                                              | RESPONSE | -5  |
|-------------------------------------------------------------|----------|-----|
| Asian or Asian British - Chinese                            | 0.68%    | 3   |
|                                                             | 0.00%    | 0   |
| Asian or Asian British - Bangladeshi                        | 2.93%    | 13  |
| Asian or Asian British - Indian                             |          |     |
| Asian or Asian British - Pakistani                          | 0.23%    | 1   |
| Any other Asian background                                  | 1.13%    | 5   |
| Black or Black British - African                            | 2.93%    | 13  |
| Black or Black British - Caribbean                          | 1.81%    | 8   |
| Any other Black / African / Caribbean background            | 0.45%    | 2   |
| Asian or Asian British and white                            | 0.45%    | 2   |
| Black or Black British (African) and white                  | 0.23%    | 1   |
| Black or Black British (Caribbean) and white                | 1.13%    | 5   |
| Any other Mixed / multiple ethnic background                | 1.58%    | 7   |
| Arab or Arab British                                        | 0.68%    | 3   |
| Latin American/ Latinx or Latin American and British        | 1.35%    | 6   |
| Any other ethnic group                                      | 0.90%    | 4   |
| White English / Welsh / Scottish / Northern Irish / British | 69.07%   | 306 |
| White Irish                                                 | 2.71%    | 12  |
| White Gypsy or Irish Traveller                              | 0.00%    | 0   |
| White Polish                                                | 0.23%    | 1   |
| White Portuguese                                            | 0.90%    | 4   |
| Any other White background                                  | 9.03%    | 40  |
| Other                                                       | 1.58%    | 7   |
| TOTAL                                                       |          | 443 |
|                                                             |          |     |