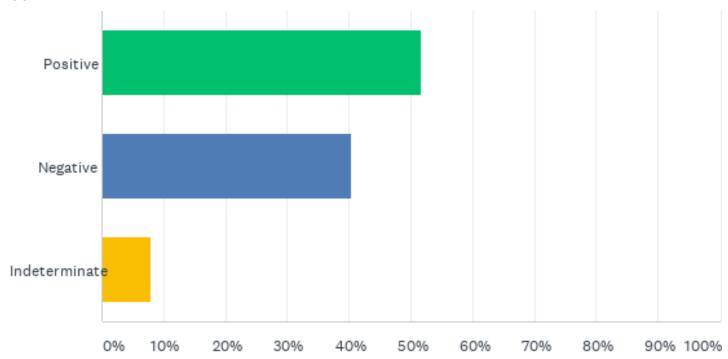

#### Q6: What was the result?

#### Answered: 89 Skipped: 358

## Q6: What was the result?

Answered: 89 Skipped: 358

| ANSWER CHOICES | RESPONSES |    |
|----------------|-----------|----|
| Positive       | 51.69%    | 46 |
| Negative       | 40.45%    | 36 |
| Indeterminate  | 7.87%     | 7  |
| TOTAL          |           | 89 |