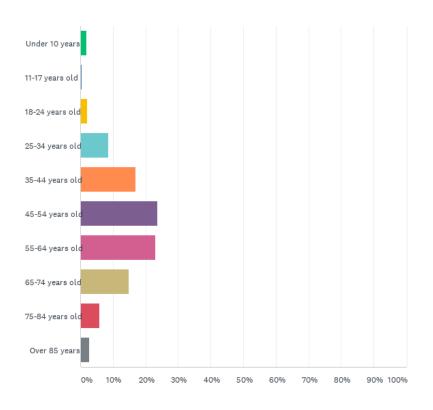

# Q2: What is your age?

# Q2: What is your age?

| ANSWER CHOICES  | RESPONSES  |
|-----------------|------------|
| Under 10 years  | 1.81% 8    |
| 11-17 years old | 0.45% 2    |
| 18-24 years old | 2.03% 9    |
| 25-34 years old | 8.58% 38   |
| 35-44 years old | 16.93% 75  |
| 45-54 years old | 23.70% 105 |
| 55-64 years old | 23.02% 102 |
| 65-74 years old | 14.90% 66  |
| 75-84 years old | 5.87% 26   |
| Over 85 years   | 2.71% 12   |
| TOTAL           | 443        |