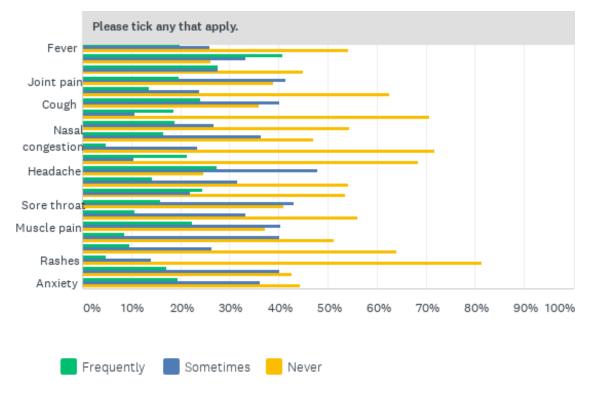

#### Q11: Before you developed COVID-19 did you suffer from any of the following symptoms?

#### Q11: Before you developed COVID-19 did you suffer from any of the following symptoms?

|                          | FREQUENTLY    | SOMETIMES     | NEVER         | TOTAL |
|--------------------------|---------------|---------------|---------------|-------|
| Fever                    | 19.84%<br>49  | 25.91%<br>64  | 54.25%<br>134 | 24    |
| Fatigue/tiredness        | 40.71%<br>114 | 33.21%<br>93  | 26.07%<br>73  | 280   |
| Shortness of breath      | 27.55%<br>73  | 27.55%<br>73  | 44.91%<br>119 | 26    |
| Joint pain               | 19.68%<br>49  | 41.37%<br>103 | 38.96%<br>97  | 249   |
| Chest pain               | 13.62%<br>32  | 23.83%<br>56  | 62.55%<br>147 | 23    |
| Cough                    | 23.97%<br>64  | 40.07%<br>107 | 35.96%<br>96  | 26    |
| Loss of smell            | 18.52%<br>45  | 10.70%<br>26  | 70.78%<br>172 | 24    |
| Dry mouth or eyes        | 18.93%<br>46  | 26.75%<br>65  | 54.32%<br>132 | 24    |
| Nasal congestion         | 16.53%<br>39  | 36.44%<br>86  | 47.03%<br>111 | 23    |
| Red eyes                 | 4.76%<br>11   | 23.38%<br>54  | 71.86%<br>166 | 23    |
| Loss of taste            | 21.25%<br>51  | 10.42%<br>25  | 68.33%<br>164 | 24    |
| Headache                 | 27.41%<br>71  | 47.88%<br>124 | 24.71%<br>64  | 25    |
| Coughing up mucus        | 14.17%<br>34  | 31.67%<br>76  | 54.17%<br>130 | 24    |
| Loss of appetite         | 24.40%<br>61  | 22.00%<br>55  | 53.60%<br>134 | 25    |
| Sore throat              | 15.90%<br>38  | 43.10%<br>103 | 41.00%<br>98  | 23    |
| Dizziness                | 10.68%<br>25  | 33.33%<br>78  | 55.98%<br>131 | 23    |
| Muscle pain              | 22.45%<br>55  | 40.41%<br>99  | 37.14%<br>91  | 24    |
| Diarrhoea                | 8.61%<br>21   | 40.16%<br>98  | 51.23%<br>125 | 24    |
| Confusion or 'brain fog' | 9.52%<br>22   | 26.41%<br>61  | 64.07%<br>148 | 23    |
| Rashes                   | 4.78%<br>11   | 13.91%<br>32  | 81.30%<br>187 | 23    |
| Low mood or depression   | 17.13%<br>43  | 40.24%<br>101 | 42.63%<br>107 | 25    |
| Anxiety                  | 19.35%        | 36.29%        | 44.35%<br>110 | 24    |