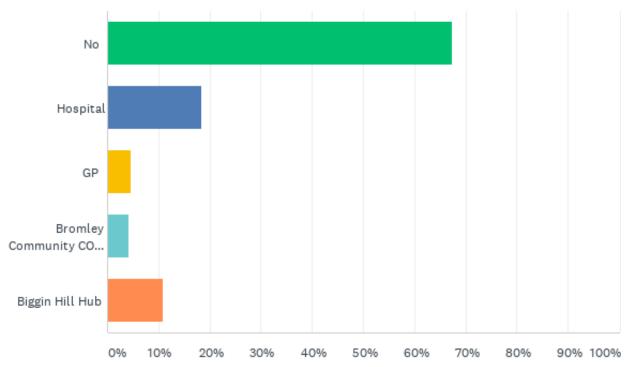

Q7: Were you seen in a face to face consultation because of your COVID-19 either at the hospital or in the community? (Please tick any boxes apply)

Answered: 429 Skipped: 18

Q7: Were you seen in a face to face consultation because of your COVID-19 either at the hospital or in the community? (Please tick any boxes apply)

| ANSWER CHOICES                                          | RESPONSES |     |
|---------------------------------------------------------|-----------|-----|
| No                                                      | 67.37%    | 289 |
| Hospital                                                | 18.41%    | 79  |
| GP                                                      | 4.66%     | 20  |
| Bromley Community COVID Monitoring service (home visit) | 4.20%     | 18  |
| Biggin Hill Hub                                         | 10.96%    | 47  |
| Total Respondents: 429                                  |           |     |