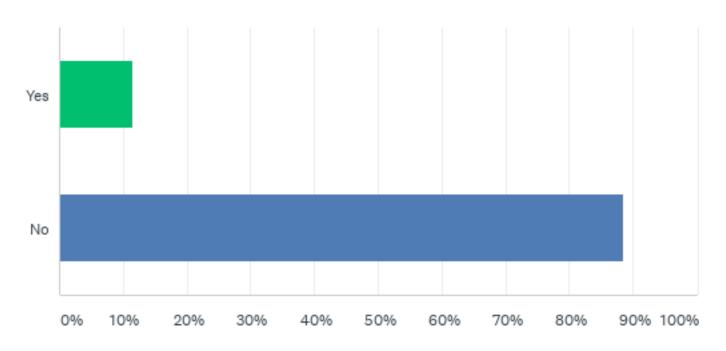

## Q8: Were you admitted to hospital because of your COVID-19 symptoms?

## Q8: Were you admitted to hospital because of your COVID-19 symptoms?

| ANSWER CHOICES | RESPONSES |     |
|----------------|-----------|-----|
| Yes            | 11.57%    | 50  |
| No             | 88.43%    | 382 |
| TOTAL          |           | 432 |