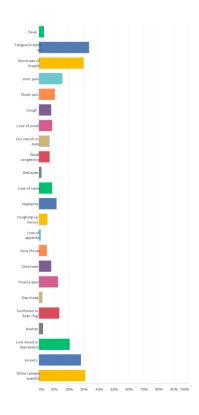

Answered: 202 Skipped: 245

| ANSWER CHOICES           | RESPONSES |    |
|--------------------------|-----------|----|
| Fever                    | 3.47%     | 7  |
| Fatigue/tiredness        | 33.66%    | 68 |
| Shortness of breath      | 30.20%    | 61 |
| Joint pain               | 15.84%    | 32 |
| Chest pain               | 10.89%    | 22 |
| Cough                    | 8.42%     | 17 |
| Loss of smell            | 8.91%     | 18 |
| Dry mouth or eyes        | 7.43%     | 15 |
| Nasal congestion         | 7.43%     | 15 |
| Red eyes                 | 1.98%     | 4  |
| Loss of taste            | 8.91%     | 18 |
| Headache                 | 11.88%    | 24 |
| Coughing up mucus        | 5.94%     | 12 |
| Loss of appetite         | 1.49%     | 3  |
| Sore throat              | 5.45%     | 11 |
| Dizziness                | 8.42%     | 17 |
| Muscle pain              | 12.87%    | 26 |
| Diarrhoea                | 2.48%     | 5  |
| Confusion or 'brain fog' | 13.86%    | 28 |
| Rashes                   | 2.97%     | 6  |
| Low mood or depression   | 20.79%    | 42 |
| Anxiety                  | 28.22%    | 57 |
| Other (please specify)   | 31.19%    | 63 |
| Total Respondents: 202   |           |    |