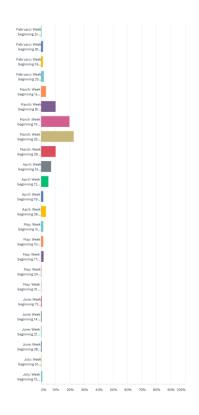

## Q4: Can you remember which week or month your symptoms began?

## Q4: Can you remember which week or month your symptoms began?

| February: Week beginning 2nd February         0.48%         2           February: Week beginning 16th February         1.43%         6           February: Week beginning 16th February         1.43%         6           February: Week beginning 23rd February         2.14%         9           March: Week beginning 18th March         3.56%         15           March: Week beginning 8th March         10.21%         43           March: Week beginning 15th March         19.95%         84           March: Week beginning 22nd March         22.80%         96           March: Week beginning 29th March         10.21%         43           April: Week beginning 19th April         7.13%         30           April: Week beginning 19th April         5.23%         22           April: Week beginning 19th April         1.66%         7           April: Week beginning 3rd May         1.66%         7           May: Week beginning 17th May         1.66%         7           May: Week beginning 24th May         0.48%         2           May: Week beginning 7th June         0.71%         3           June: Week beginning 21st June         0.71%         3           June: Week beginning 25th June         0.48%         2           June: Week                                                                         | ANSWER CHOICES                         | RESPONSES |     |
|--------------------------------------------------------------------------------------------------------------------------------------------------------------------------------------------------------------------------------------------------------------------------------------------------------------------------------------------------------------------------------------------------------------------------------------------------------------------------------------------------------------------------------------------------------------------------------------------------------------------------------------------------------------------------------------------------------------------------------------------------------------------------------------------------------------------------------------------------------------------------------------------------------------------------------------------------------------------------------------------------------------------------------------------------------------------------------------------------------------------------------------------------------------------------------------------------------------------------------------------------------------------------------------------------------------------------------------------------------|----------------------------------------|-----------|-----|
| February: Week beginning 18th February         1.43%         6           February: Week beginning 23rd February         2.14%         9           March: Week beginning 18th March         3.56%         15           March: Week beginning 8th March         10.21%         43           March: Week beginning 15th March         19.95%         84           March: Week beginning 22nd March         22.80%         96           March: Week beginning 29th March         10.21%         43           April: Week beginning 19th April         7.13%         30           April: Week beginning 19th April         5.23%         22           April: Week beginning 19th April         1.66%         7           April: Week beginning 3rd May         1.66%         7           April: Week beginning 3rd May         1.66%         7           May: Week beginning 17th May         1.90%         8           May: Week beginning 24th May         0.48%         2           May: Week beginning 31st May         0.48%         2           June: Week beginning 14th June         0.71%         3           June: Week beginning 21st June         0.48%         2           June: Week beginning 25th Juny         0.48%         2           July: Week beginning 25th J                                                                        | February: Week beginning 2nd February  | 0.48%     | 2   |
| February: Week beginning 1st March         2.14%         9           March: Week beginning 1st March         3.56%         15           March: Week beginning 8th March         10.21%         43           March: Week beginning 15th March         19.95%         84           March: Week beginning 22nd March         22.80%         96           March: Week beginning 29th March         10.21%         43           April: Week beginning 29th April         7.13%         30           April: Week beginning 19th April         5.23%         22           April: Week beginning 19th April         1.66%         7           April: Week beginning 3rd May         1.66%         7           May: Week beginning 3rd May         1.66%         7           May: Week beginning 17th May         1.90%         8           May: Week beginning 24th May         0.48%         2           May: Week beginning 31st May         0.48%         2           June: Week beginning 14th June         0.71%         3           June: Week beginning 21st June         0.48%         2           June: Week beginning 28th June         0.71%         3           July: Week beginning 28th July         0.48%         2           July: Week beginning 12th July                                                                                    | February: Week beginning 9th February  | 1.43%     | 6   |
| March: Week beginning 1st March         3.56%         15           March: Week beginning 8th March         10.21%         43           March: Week beginning 15th March         19.95%         84           March: Week beginning 22nd March         22.80%         96           March: Week beginning 29th March         10.21%         43           April: Week beginning 29th April         7.13%         30           April: Week beginning 12th April         5.23%         22           April: Week beginning 19th April         1.66%         7           April: Week beginning 3rd May         1.66%         7           May: Week beginning 3rd May         1.66%         7           May: Week beginning 17th May         1.90%         8           May: Week beginning 24th May         0.48%         2           May: Week beginning 31st May         0.48%         2           June: Week beginning 7th June         0.71%         3           June: Week beginning 14th June         0.71%         3           June: Week beginning 28th June         0.48%         2           June: Week beginning 28th June         0.71%         3           July: Week beginning 12th July         0.48%         2                                                                                                                                  | February: Week beginning 16th February | 1.43%     | 6   |
| March: Week beginning 18th March         10.21%         43           March: Week beginning 18th March         19.95%         84           March: Week beginning 22nd March         22.80%         96           March: Week beginning 29th March         10.21%         43           April: Week beginning 19th April         7.13%         30           April: Week beginning 19th April         5.23%         22           April: Week beginning 19th April         1.66%         7           April: Week beginning 19th April         3.56%         15           May: Week beginning 3rd May         1.66%         7           May: Week beginning 10th May         1.66%         7           May: Week beginning 17th May         1.90%         8           May: Week beginning 24th May         0.48%         2           May: Week beginning 31st May         0.48%         2           June: Week beginning 7th June         0.71%         3           June: Week beginning 14th June         0.71%         3           June: Week beginning 21st June         0.48%         2           June: Week beginning 28th June         0.71%         3           July: Week beginning 28th July         0.48%         2           July: Week beginning 12th July <t< td=""><td>February: Week beginning 23rd February</td><td>2.14%</td><td>9</td></t<> | February: Week beginning 23rd February | 2.14%     | 9   |
| March : Week beginning 15th March         19.95%         84           March : Week beginning 22nd March         22.80%         96           March: Week beginning 29th March         10.21%         43           April: Week beginning 29th April         7.13%         30           April: Week beginning 12th April         5.23%         22           April: Week beginning 19th April         1.66%         7           April: Week beginning 31th April         3.56%         15           May: Week beginning 3rd May         1.66%         7           May: Week beginning 10th May         1.66%         7           May: Week beginning 17th May         1.90%         8           May: Week beginning 24th May         0.48%         2           May: Week beginning 31st May         0.48%         2           June: Week beginning 7th June         0.71%         3           June: Week beginning 14th June         0.71%         3           June: Week beginning 21st June         0.48%         2           June: Week beginning 28th June         0.71%         3           July: Week beginning 28th July         0.48%         2           July: Week beginning 12th July         0.95%         4                                                                                                                                   | March: Week beginning 1st March        | 3.56%     | 15  |
| March: Week beginning 22nd March         22.80%         96           March: Week beginning 29th March         10.21%         43           April: Week beginning 5th April         7.13%         30           April: Week beginning 12th April         5.23%         22           April: Week beginning 19th April         1.66%         7           April: Week beginning 26th April         3.56%         15           May: Week beginning 3rd May         1.66%         7           May: Week beginning 10th May         1.66%         7           May: Week beginning 17th May         1.90%         8           May: Week beginning 24th May         0.48%         2           June: Week beginning 31st May         0.48%         2           June: Week beginning 17th June         0.71%         3           June: Week beginning 14th June         0.71%         3           June: Week beginning 21st June         0.48%         2           June: Week beginning 28th June         0.71%         3           July: Week beginning 28th July         0.48%         2           July: Week beginning 12th July         0.95%         4                                                                                                                                                                                                         | March: Week beginning 8th March        | 10.21%    | 43  |
| March: Week beginning 29th March         10.21%         43           April: Week beginning 5th April         7.13%         30           April: Week beginning 12th April         5.23%         22           April: Week beginning 19th April         1.66%         7           April: Week beginning 26th April         3.56%         15           May: Week beginning 3rd May         1.66%         7           May: Week beginning 10th May         1.66%         7           May: Week beginning 17th May         1.90%         8           May: Week beginning 24th May         0.48%         2           May: Week beginning 31st May         0.48%         2           June: Week beginning 7th June         0.71%         3           June: Week beginning 14th June         0.71%         3           June: Week beginning 21st June         0.48%         2           June: Week beginning 28th June         0.71%         3           July: Week beginning 28th July         0.48%         2           July: Week beginning 28th July         0.48%         2           July: Week beginning 12th July         0.95%         4                                                                                                                                                                                                               | March :Week beginning 15th March       | 19.95%    | 84  |
| April: Week beginning 5th April 7.13% 30  April: Week beginning 12th April 5.23% 22  April: Week beginning 19th April 1.66% 7  April: Week beginning 19th April 3.56% 15  May: Week beginning 3rd May 1.66% 7  May: Week beginning 10th May 1.66% 7  May: Week beginning 17th May 1.90% 8  May: Week beginning 17th May 0.48% 2  May: Week beginning 31st May 0.48% 2  May: Week beginning 7th June 0.71% 3  June: Week beginning 14th June 0.71% 3  June: Week beginning 2sth June 0.48% 2  June: Week beginning 2sth June 0.71% 3  June: Week beginning 2sth June 0.71% 3  June: Week beginning 2sth June 0.71% 3  June: Week beginning 18th June 0.71% 3  June: Week beginning 18th June 0.71% 3  June: Week beginning 2sth June 0.71% 3  June: Week beginning 18th June 0.71% 3                                                                                                                                                    | March: Week beginning 22nd March       | 22.80%    | 96  |
| April: Week beginning 12th April April: Week beginning 12th April April: Week beginning 19th April April: Week beginning 26th April April: Week beginning 26th April April: Week beginning 3rd May 1.66% 7 May: Week beginning 10th May 1.66% 7 May: Week beginning 17th May 1.90% 8 May: Week beginning 17th May 0.48% 2 May: Week beginning 31st May 0.48% 2 June: Week beginning 7th June 0.71% 3 June: Week beginning 14th June 0.71% 3 June: Week beginning 21st June 0.48% 2 June: Week beginning 28th June 0.71% 3 June: Week beginning 28th June 0.71% 0.48% 2 June: Week beginning 28th June 0.71% 0.48% 2 July: Week beginning 28th July 0.48% 2 July: Week beginning 12th July 0.95% 4                                                                                                                                                                                                                                                                                                                                                                                                                                                                                                                                                                                                                                                      | March: Week beginning 29th March       | 10.21%    | 43  |
| April: Week beginning 19th April         1.66%         7           April: Week beginning 26th April         3.56%         15           May: Week beginning 3rd May         1.66%         7           May: Week beginning 10th May         1.66%         7           May: Week beginning 17th May         1.90%         8           May: Week beginning 24th May         0.48%         2           May: Week beginning 31st May         0.48%         2           June: Week beginning 7th June         0.71%         3           June: Week beginning 14th June         0.71%         3           June: Week beginning 21st June         0.48%         2           June: Week beginning 28th June         0.71%         3           July: Week beginning 28th July         0.48%         2           July: Week beginning 12th July         0.48%         2                                                                                                                                                                                                                                                                                                                                                                                                                                                                                            | April: Week beginning 5th April        | 7.13%     | 30  |
| April: Week beginning 26th April 3.56% 15  May: Week beginning 3rd May 1.66% 7  May: Week beginning 10th May 1.66% 7  May: Week beginning 17th May 1.90% 8  May: Week beginning 17th May 0.48% 2  May: Week beginning 31st May 0.48% 2  June: Week beginning 7th June 0.71% 3  June: Week beginning 14th June 0.71% 3  June: Week beginning 21st June 0.48% 2  June: Week beginning 5th June 0.71% 3  June: Week beginning 5th June 0.48% 2  June: Week beginning 21st June 0.48% 2  June: Week beginning 28th June 0.71% 3  July: Week beginning 28th June 0.71% 3  July: Week beginning 12th July 0.48% 2  July: Week beginning 12th July 0.95% 4                                                                                                                                                                                                                                                                                                                                                                                                                                                                                                                                                                                                                                                                                                    | April: Week beginning 12th April       | 5.23%     | 22  |
| May: Week beginning 3rd May         1.66%         7           May: Week beginning 10th May         1.66%         7           May: Week beginning 17th May         1.90%         8           May: Week beginning 24th May         0.48%         2           May: Week beginning 31st May         0.48%         2           June: Week beginning 7th June         0.71%         3           June: Week beginning 14th June         0.71%         3           June: Week beginning 21st June         0.48%         2           June: Week beginning 28th June         0.71%         3           July: Week beginning 5th July         0.48%         2           July: Week beginning 12th July         0.48%         2                                                                                                                                                                                                                                                                                                                                                                                                                                                                                                                                                                                                                                    | April: Week beginning 19th April       | 1.66%     | 7   |
| May: Week beginning 10th May         1.66%         7           May: Week beginning 17th May         1.90%         8           May: Week beginning 24th May         0.48%         2           May: Week beginning 31st May         0.48%         2           June: Week beginning 7th June         0.71%         3           June: Week beginning 14th June         0.71%         3           June: Week beginning 21st June         0.48%         2           June: Week beginning 28th June         0.71%         3           July: Week beginning 5th July         0.48%         2           July: Week beginning 12th July         0.95%         4                                                                                                                                                                                                                                                                                                                                                                                                                                                                                                                                                                                                                                                                                                  | April: Week beginning 26th April       | 3.56%     | 15  |
| May: Week beginning 17th May         1.90%         8           May: Week beginning 24th May         0.48%         2           May: Week beginning 31st May         0.48%         2           June: Week beginning 7th June         0.71%         3           June: Week beginning 14th June         0.71%         3           June: Week beginning 21st June         0.48%         2           June: Week beginning 28th June         0.71%         3           July: Week beginning 5th July         0.48%         2           July: Week beginning 12th July         0.95%         4                                                                                                                                                                                                                                                                                                                                                                                                                                                                                                                                                                                                                                                                                                                                                                 | May: Week beginning 3rd May            | 1.66%     | 7   |
| May: Week beginning 24th May         0.48%         2           May: Week beginning 31st May         0.48%         2           June: Week beginning 7th June         0.71%         3           June: Week beginning 14th June         0.71%         3           June: Week beginning 21st June         0.48%         2           June: Week beginning 28th June         0.71%         3           July: Week beginning 5th July         0.48%         2           July: Week beginning 12th July         0.95%         4                                                                                                                                                                                                                                                                                                                                                                                                                                                                                                                                                                                                                                                                                                                                                                                                                                | May: Week beginning 10th May           | 1.66%     | 7   |
| May: Week beginning 24th May         0.48%         2           June: Week beginning 7th June         0.71%         3           June: Week beginning 14th June         0.71%         3           June: Week beginning 21st June         0.48%         2           June: Week beginning 28th June         0.71%         3           July: Week beginning 5th July         0.48%         2           July: Week beginning 12th July         0.95%         4                                                                                                                                                                                                                                                                                                                                                                                                                                                                                                                                                                                                                                                                                                                                                                                                                                                                                               | May: Week beginning 17th May           | 1.90%     | 8   |
| June: Week beginning 7th June         0.71%         3           June: Week beginning 14th June         0.71%         3           June: Week beginning 21st June         0.48%         2           June: Week beginning 28th June         0.71%         3           July: Week beginning 5th July         0.48%         2           July: Week beginning 12th July         0.95%         4                                                                                                                                                                                                                                                                                                                                                                                                                                                                                                                                                                                                                                                                                                                                                                                                                                                                                                                                                              | May: Week beginning 24th May           | 0.48%     | 2   |
| June: Week beginning 14th June     0.71%     3       June: Week beginning 21st June     0.48%     2       June: Week beginning 28th June     0.71%     3       July: Week beginning 5th July     0.48%     2       July: Week beginning 12th July     0.95%     4                                                                                                                                                                                                                                                                                                                                                                                                                                                                                                                                                                                                                                                                                                                                                                                                                                                                                                                                                                                                                                                                                      | May: Week beginning 31st May           | 0.48%     | 2   |
| June: Week beginning 21st June         0.48%         2           June: Week beginning 28th June         0.71%         3           July: Week beginning 5th July         0.48%         2           July: Week beginning 12th July         0.95%         4                                                                                                                                                                                                                                                                                                                                                                                                                                                                                                                                                                                                                                                                                                                                                                                                                                                                                                                                                                                                                                                                                               | June: Week beginning 7th June          | 0.71%     | 3   |
| June: Week beginning 28th June         0.71%         3           July: Week beginning 5th July         0.48%         2           July: Week beginning 12th July         0.95%         4                                                                                                                                                                                                                                                                                                                                                                                                                                                                                                                                                                                                                                                                                                                                                                                                                                                                                                                                                                                                                                                                                                                                                                | June: Week beginning 14th June         | 0.71%     | 3   |
| July: Week beginning 5th July         0.48%         2           July: Week beginning 12th July         0.95%         4                                                                                                                                                                                                                                                                                                                                                                                                                                                                                                                                                                                                                                                                                                                                                                                                                                                                                                                                                                                                                                                                                                                                                                                                                                 | June: Week beginning 21st June         | 0.48%     | 2   |
| July: Week beginning 12th July 0.95% 4                                                                                                                                                                                                                                                                                                                                                                                                                                                                                                                                                                                                                                                                                                                                                                                                                                                                                                                                                                                                                                                                                                                                                                                                                                                                                                                 | June: Week beginning 28th June         | 0.71%     | 3   |
| July: Week beginning 12th July                                                                                                                                                                                                                                                                                                                                                                                                                                                                                                                                                                                                                                                                                                                                                                                                                                                                                                                                                                                                                                                                                                                                                                                                                                                                                                                         | July: Week beginning 5th July          | 0.48%     | 2   |
| TOTAL 421                                                                                                                                                                                                                                                                                                                                                                                                                                                                                                                                                                                                                                                                                                                                                                                                                                                                                                                                                                                                                                                                                                                                                                                                                                                                                                                                              | July: Week beginning 12th July         | 0.95%     | 4   |
|                                                                                                                                                                                                                                                                                                                                                                                                                                                                                                                                                                                                                                                                                                                                                                                                                                                                                                                                                                                                                                                                                                                                                                                                                                                                                                                                                        | TOTAL                                  |           | 421 |