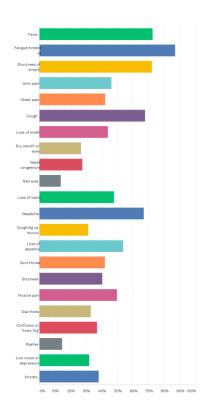

Q12: When you contracted COVID-19 what symptoms did you develop? (Please tick any that apply)

#### Q12: When you contracted COVID-19 what symptoms did you develop? (Please tick any that apply)

| ANSWER CHOICES           | RESPONSES |     |
|--------------------------|-----------|-----|
| Fever                    | 72.61%    | 273 |
| Fatigue/tiredness        | 86.97%    | 327 |
| Shortness of breath      | 72.07%    | 271 |
| Joint pain               | 46.28%    | 174 |
| Chest pain               | 42.29%    | 159 |
| Cough                    | 67.82%    | 255 |
| Loss of smell            | 43.88%    | 165 |
| Dry mouth or eyes        | 26.86%    | 101 |
| Nasal congestion         | 27.66%    | 104 |
| Red eyes                 | 13.83%    | 52  |
| Loss of taste            | 47.87%    | 180 |
| Headache                 | 67.02%    | 252 |
| Coughing up mucus        | 31.38%    | 118 |
| Loss of appetite         | 53.72%    | 202 |
| Sore throat              | 42.02%    | 158 |
| Dizziness                | 40.43%    | 152 |
| Muscle pain              | 49.73%    | 187 |
| Diarrhoea                | 32.98%    | 124 |
| Confusion or 'brain fog' | 36.97%    | 139 |
| Rashes                   | 14.63%    | 55  |
| Low mood or depression   | 31.91%    | 120 |
| Anxiety                  | 38.03%    | 143 |
| Total Respondents: 376   |           |     |