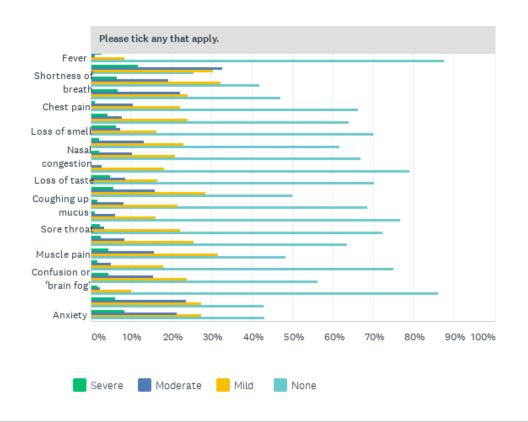

# Q13: Do you have any of these symptoms now?

# Q13: Do you have any of these symptoms now?

|                          | SEVERE       | MODERATE     | MILD         | NONE          | TOTAL |
|--------------------------|--------------|--------------|--------------|---------------|-------|
| Fever                    | 2.79%<br>5   | 1.12%<br>2   | 8.38%<br>15  | 87.71%<br>157 | 17    |
| Fatigue/tiredness        | 11.63%<br>30 | 32.56%<br>84 | 30.23%<br>78 | 25.58%<br>66  | 25    |
| Shortness of breath      | 6.55%<br>15  | 19.21%<br>44 | 32.31%<br>74 | 41.92%<br>96  | 22    |
| Joint pain               | 6.73%<br>14  | 22.12%<br>46 | 24.04%<br>50 | 47.12%<br>98  | 20    |
| Chest pain               | 1.05%        | 10.53%<br>20 | 22.11%<br>42 | 66.32%<br>126 | 19    |
| Cough                    | 4.10%<br>8   | 7.69%<br>15  | 24.10%<br>47 | 64.10%<br>125 | 19    |
| Loss of smell            | 6.28%<br>12  | 7.33%<br>14  | 16.23%<br>31 | 70.16%<br>134 | 19    |
| Dry mouth or eyes        | 2.09%        | 13.09%<br>25 | 23.04%<br>44 | 61.78%<br>118 | 15    |
| Nasal congestion         | 2.14%        | 10.16%<br>19 | 20.86%       | 66.84%<br>125 | 18    |
| Red eyes                 | 0.00%        | 2.76%<br>5   | 18.23%<br>33 | 79.01%<br>143 | 18    |
| Loss of taste            | 4.79%<br>9   | 8.51%<br>16  | 16.49%<br>31 | 70.21%<br>132 | 18    |
| Headache                 | 5.67%<br>11  | 15.98%<br>31 | 28.35%<br>55 | 50.00%<br>97  | 19    |
| Coughing up mucus        | 1.62%        | 8.11%<br>15  | 21.62%<br>40 | 68.65%<br>127 | 18    |
| Loss of appetite         | 1.10%        | 6.08%<br>11  | 16.02%<br>29 | 76.80%<br>139 | 18    |
| Sore throat              | 2.21%        | 3.31%<br>6   | 22.10%<br>40 | 72.38%<br>131 | 18    |
| Dizziness                | 2.60%<br>5   | 8.33%<br>16  | 25.52%<br>49 | 63.54%<br>122 | 15    |
| Muscle pain              | 4.43%<br>9   | 15.76%<br>32 | 31.53%<br>64 | 48.28%<br>98  | 20    |
| Diarrhoea                | 1.69%        | 5.08%        | 18.08%<br>32 | 75.14%<br>133 | 17    |
| Confusion or 'brain fog' | 4.48%<br>9   | 15.42%<br>31 | 23.88%<br>48 | 56.22%<br>113 | 20    |
| Rashes                   | 1.67%        | 2.22%        | 10.00%<br>18 | 86.11%<br>155 | 18    |
| Low mood or depression   | 6.13%<br>13  | 23.58%<br>50 | 27.36%<br>58 | 42.92%<br>91  | 2:    |
| Anxiety                  | 8.33%<br>18  | 21.30%       | 27.31%<br>59 | 43.06%<br>93  | 2:    |