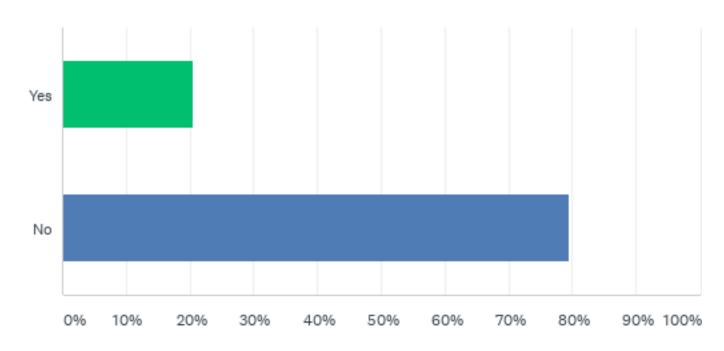

## Q5: At the time you were ill did you have a COVID-19 throat swab taken?

## Q5: At the time you were ill did you have a COVID-19 throat swab taken?

| ANSWER CHOICES | RESPONSES |     |
|----------------|-----------|-----|
| Yes            | 20.54%    | 91  |
| No             | 79.46%    | 352 |
| TOTAL          |           | 443 |