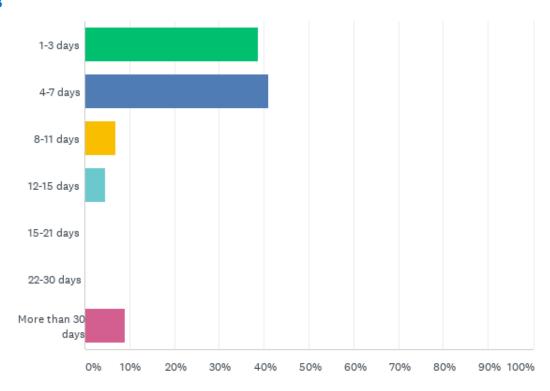

# Q9: If you were admitted how long were you an inpatient?

## Q9: If you were admitted how long were you an inpatient?

| ANSWER CHOICES    | RESPONSES |    |
|-------------------|-----------|----|
| 1-3 days          | 38.64%    | 17 |
| 4-7 days          | 40.91%    | 18 |
| 8-11 days         | 6.82%     | 3  |
| 12-15 days        | 4.55%     | 2  |
| 15-21 days        | 0.00%     | 0  |
| 22-30 days        | 0.00%     | 0  |
| More than 30 days | 9.09%     | 4  |
| TOTAL             |           | 44 |