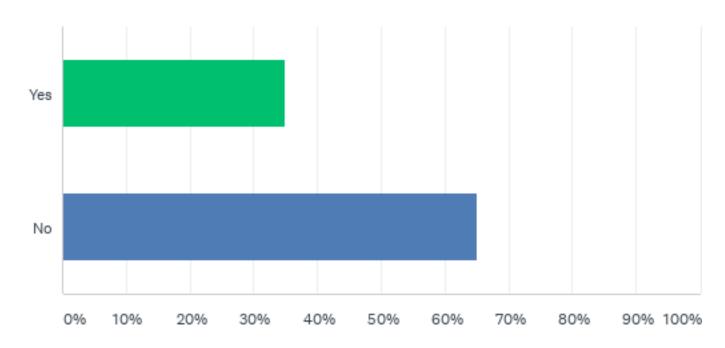

| ANSWER CHOICES | RESPONSES |     |
|----------------|-----------|-----|
| Yes            | 35.00%    | 133 |
| No             | 65.00%    | 247 |
| TOTAL          |           | 380 |