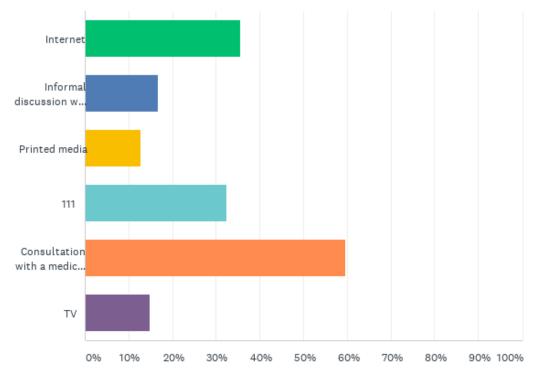

## Q16: Where did you get this advice from? (please tick any boxes that apply)

## Q16: Where did you get this advice from? (please tick any boxes that apply)

| ANSWER CHOICES                             | RESPONSES |     |
|--------------------------------------------|-----------|-----|
| Internet                                   | 35.47%    | 72  |
| Informal discussion with family or friends | 16.75%    | 34  |
| Printed media                              | 12.81%    | 26  |
| 111                                        | 32.51%    | 66  |
| Consultation with a medical practitioner   | 59.61%    | 121 |
| TV                                         | 14.78%    | 30  |
| Total Respondents: 203                     |           |     |